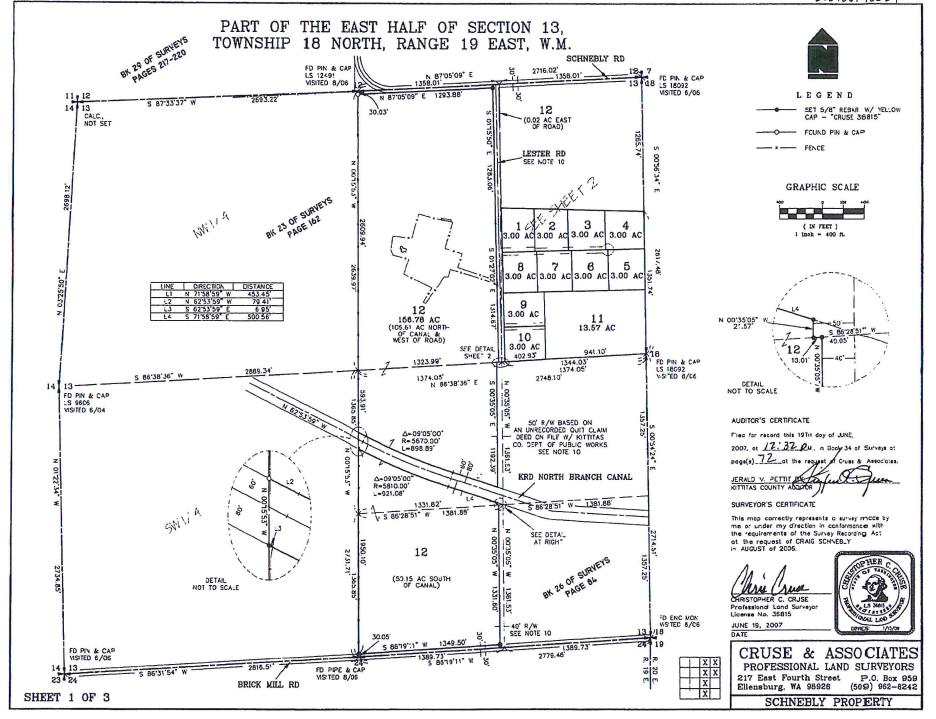

| Ву:                                                          |  |  |
| Final A                | Approval Date:                                                                                                                                                                                                                                                                                                                                                                                                                                                                                                                                  | Ву:                                                          |  |  |





# PART OF THE EAST HALF OF SECTION 13, TOWNSHIP 18 NORTH, RANGE 19 EAST, W.M.

I. THIS SURVEY WAS PERFORMED USING A TOPCON GTS SERIES TOTAL STATION. THE CONTROLLING VOYUMENTS AND PROPERTY CORNERS SHOWN FEREN WERE LOCATED, STANED AND CHECKED FROM A CLOSED FIELD TRAVERSE IN EXCESS OF 1 10,000 LINEAR CLOSERE AFFER AZIMUTH ADJUSTMENT.

2. THIS SURVEY MAY NOT SHOW ALL EASEMENTS OR IMPROVEMENTS WHICH VAY FERTAN TO THIS EXCELETING

3. ACCORDING TO KITTIAS RECLAMATION DISTRICT (KRD) RECORDS, PARCEL 12 HAS SO IRRIGABLE ACRES PARCELS : THROUGH 11, INCLUSIVE, HAVE NO IRRIGABLE ACREAGE, KRD WATER MAY DNLY BE APPLIED TO IRRIGABLE ACREAGE.

4. FULL PAYMENT OF ANNUAL KRD ASSESSMENT IS REQUIRED REGARDLESS OF THE USE OR NON-USE OF WATER BY THE

5. THE LANDOWNERS MUST PROMDE FOR THE APPOINTMENT OF DNE W