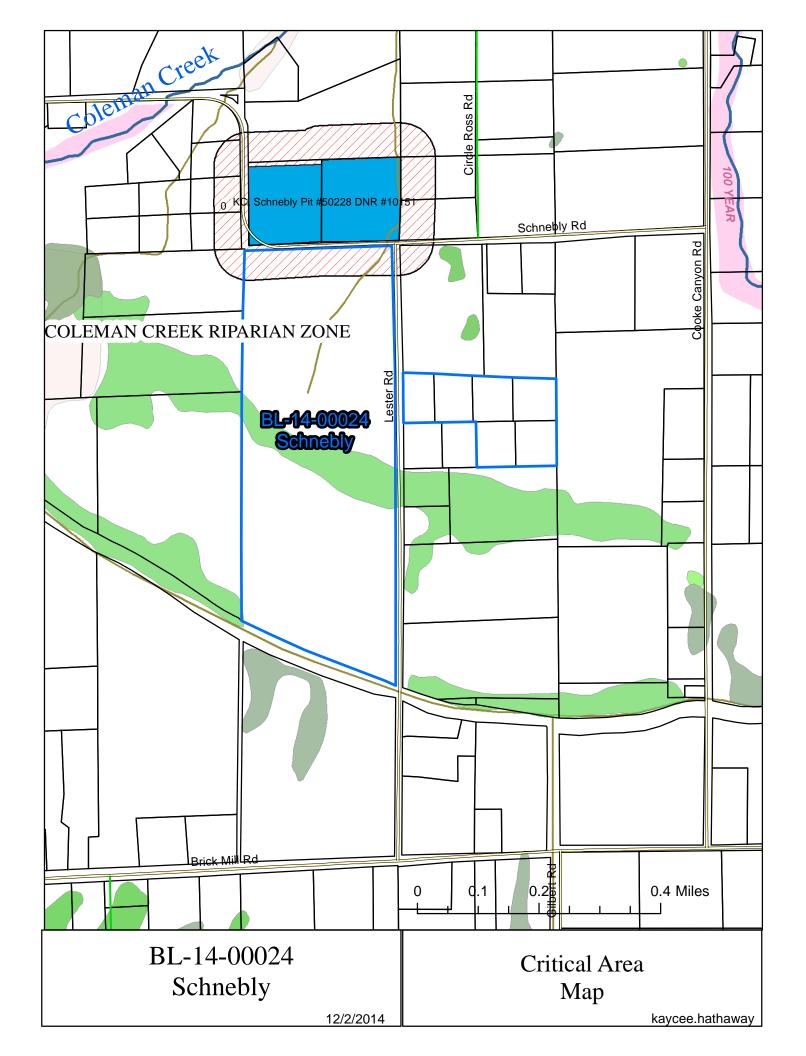

# Critical Areas Checklist

Tuesday, December 02, 2014 Application File Number BL-14-00024 м Planner Kaycee Hathaway ✓ No □ Yes Is SEPA required ☐ Yes ✓ No Is Parcel History required? What is the Zoning? Agriculture 20 H<sub>/</sub>  $\square$  No ✓ Yes Is Project inside a Fire District? If so, which one? Fire District 2 ✓ Yes  $\square$  No Is the project inside an Irrigation District? If so, which one? KRD □ Yes ✓ No Does project have Irrigation Approval? Which School District? Ellensburg ✓ No ☐ Yes Is the project inside a UGA? If so which one? ✓ No ☐ Yes Is there FIRM floodplain on the project's parcel? If so which zone? What is the FIRM Panel Number? ✓ No  $\square$  Yes Is the Project parcel in the Floodway? ✓ No If so what is the Water Body? What is the designation? ✓ Yes  $\square$  No Does the project parcel contain a Classified Stream? If so what is the Classification? Type 9- Unkown ✓ Yes Does the project parcel contain a wetland? Freshwater Emergent Wetland If so what type is it? ✓ No □ Yes Does the project parcel intersect a PHS designation? If so, what is the Site Name? Is there hazardous slope in the project parcel?  $\Box$  Yes ✓ No If so, what type?

| Does the project parcel abut a DOT road?                                  |    |  |  |
|---------------------------------------------------------------------------|----|--|--|
| If so, which one?                                                         |    |  |  |
| Does the project parcel abut a Forest Service road? ☐ Yes ✓ No            |    |  |  |
| If so, which one?                                                         |    |  |  |
| Does the project parcel intersect an Airport overlay zone ? $\square$ Yes | lo |  |  |
| If so, which Zone is it in?                                               |    |  |  |
| Does the project parcel intersect a BPA right of way or line? $\Box$ Yes  | lo |  |  |
| If so, which one?                                                         |    |  |  |
| Is the project parcel in or near a Mineral Resource Land?   ✓ Yes   ☐ No  |    |  |  |
| If so, which one? KC, Schnebly Pit #50228 DNR #10151                      |    |  |  |
| Is the project parcel in or near a DNR Landslide area? $\square$ Yes      | lo |  |  |
| If so, which one?                                                         |    |  |  |
| Is the project parcel in or near a Coal Mine area?  ☐ Yes  ✓ No           |    |  |  |
| What is the Seismic Designation?                                          |    |  |  |
| Does the Project Application have a Title Report Attached? $\ \Box$       |    |  |  |
| Does the Project Application have a Recorded Survey Attached? $\Box$      |    |  |  |
| Have the Current Years Taxes been paid? $\Box$                            |    |  |  |