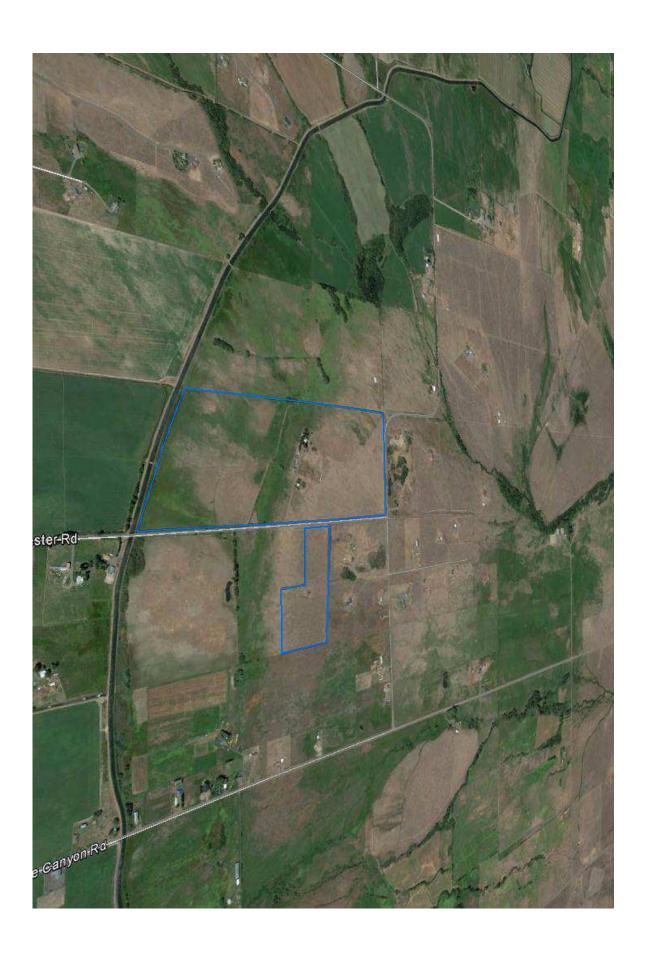

the project parcel in or near a Mineral Resource Land?   ✓ Yes   ☐ No  |    |  |  |
| If so, which one? KC, Schnebly Pit #50228 DNR #10151                      |    |  |  |
| Is the project parcel in or near a DNR Landslide area? $\square$ Yes      | lo |  |  |
| If so, which one?                                                         |    |  |  |
| Is the project parcel in or near a Coal Mine area?  ☐ Yes  ✓ No           |    |  |  |
| What is the Seismic Designation?                                          |    |  |  |
| Does the Project Application have a Title Report Attached? $\ \Box$       |    |  |  |
| Does the Project Application have a Recorded Survey Attached? $\Box$      |    |  |  |
| Have the Current Years Taxes been paid? $\Box$                            |    |  |  |











### **Kaycee Hathaway**

From: Cruse & Associates <cruseandassoc@kvalley.com>

Sent: Tuesday, December 02, 2014 8:25 AM

**To:** Kaycee Hathaway

**Subject:** Re: BL-14-00024 Schnebly **Attachments:** Schneb BLA App.pdf

I wrote the incorrect section down. All parcels should start with 18-19-13000. Please review and see if that matches the exhibits better.

Sorry for the confusion, Chris Cruse P.L.S. Cruse and Associates 217 East 4th Ave. P.O. Box 959 Ellensburg, WA 98926 (509) 962-8242 Office (509) 962-8238 Fax cruseandassoc@kvalley.com

From: Kaycee Hathaway

Sent: Tuesday, December 02, 2014 8:13 AM

**To:** <a href="mailto:cruseandassoc@kvalley.com">cruseandassoc@kvalley.com</a> **Subject:** BL-14-00024 Schnebly

Hello,

Here is the application that was turned in and the site pl