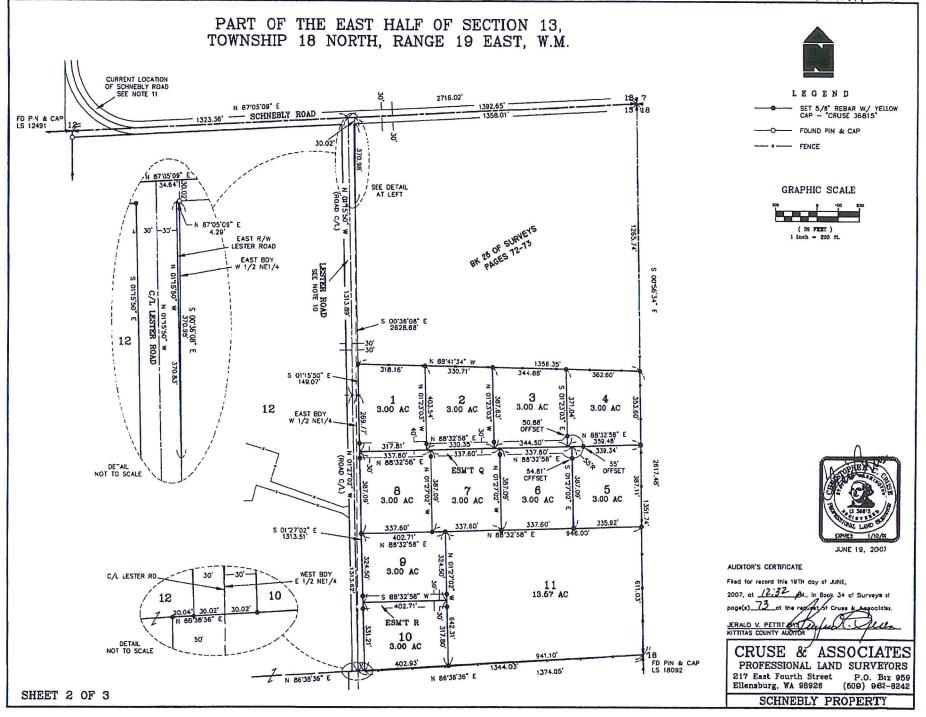

| Ву:                                                          |  |  |
| Final A                | Approval Date:                                                                                                                                                                                                                                                                                                                                                                                                                                                                                                                                  | Ву:                                                          |  |  |





# PART OF THE EAST HALF OF SECTION 13, TOWNSHIP 18 NORTH, RANGE 19 EAST, W.M.

I. THIS SURVEY WAS PERFORMED USING A TOPCON GTS SERIES TOTAL STATION. THE CONTROLLING VOYUMENTS AND PROPERTY CORNERS SHOWN FEREN WERE LOCATED, STANED AND CHECKED FROM A CLOSED FIELD TRAVERSE IN EXCESS OF 1 10,000 LINEAR CLOSERE AFFER AZIMUTH ADJUSTMENT.

2. THIS SURVEY MAY NOT SHOW ALL EASEMENTS OR IMPROVEMENTS WHICH VAY FERTAN TO THIS EXCELETING

3. ACCORDING TO KITTIAS RECLAMATION DISTRICT (KRD) RECORDS, PARCEL 12 HAS SO IRRIGABLE ACRES PARCELS : THROUGH 11, INCLUSIVE, HAVE NO IRRIGABLE ACREAGE, KRD WATER MAY DNLY BE APPLIED TO IRRIGABLE ACREAGE.

4. FULL PAYMENT OF ANNUAL KRD ASSESSMENT IS REQUIRED REGARDLESS OF THE USE OR NON-USE OF WATER BY THE

5. THE LANDOWNERS MUST PROMDE FOR THE APPOINTMENT OF DNE WAT