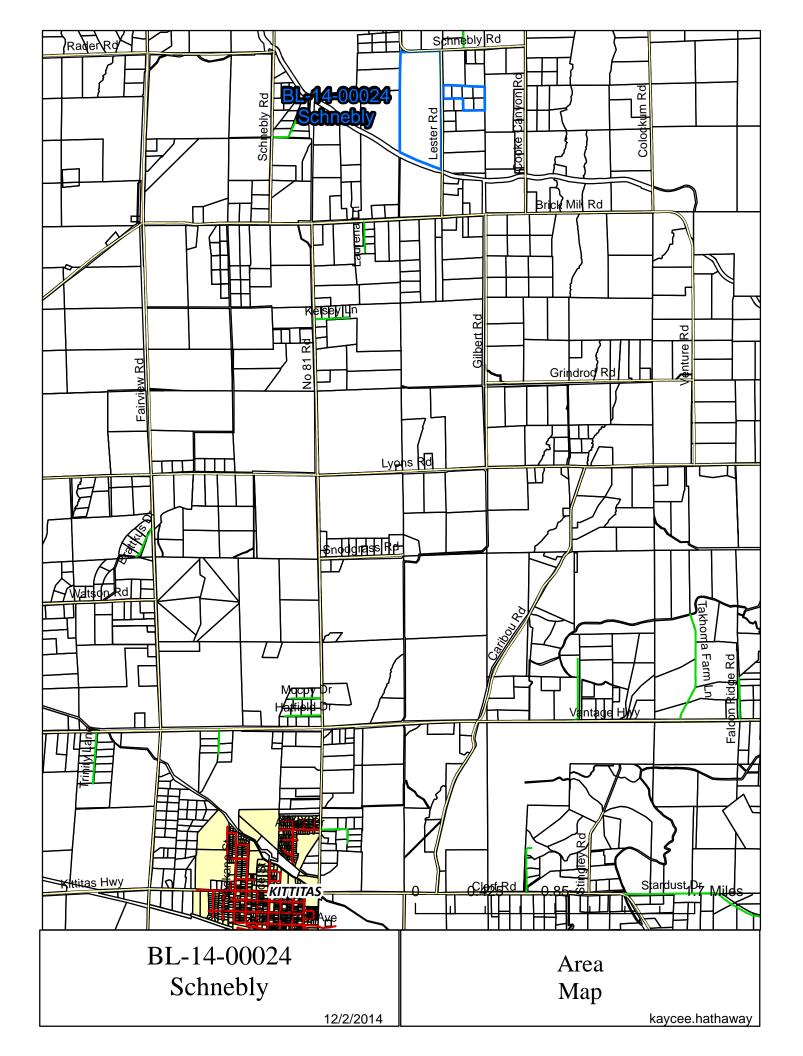

roject parcel in or near a Mineral Resource Land?   ✓ Yes   ☐ No  |    |  |  |
| If so, which one? KC, Schnebly Pit #50228 DNR #10151                      |    |  |  |
| Is the project parcel in or near a DNR Landslide area? $\square$ Yes      | lo |  |  |
| If so, which one?                                                         |    |  |  |
| Is the project parcel in or near a Coal Mine area?  ☐ Yes  ✓ No           |    |  |  |
| What is the Seismic Designation?                                          |    |  |  |
| Does the Project Application have a Title Report Attached? $\ \Box$       |    |  |  |
| Does the Project Application have a Recorded Survey Attached? $\Box$      |    |  |  |
| Have the Current Years Taxes been paid? $\Box$                            |    |  |  |











### **Kaycee Hathaway**

From: Cruse & Associates <cruseandassoc@kvalley.com>

Sent: Tuesday, December 02, 2014 8:25 AM

**To:** Kaycee Hathaway

**Subject:** Re: BL-14-00024 Schnebly **Attachments:** Schneb BLA App.pdf

I wrote the incorrect section down. All parcels should start with 18-19-13000. Please review and see if that matches the exhibits better.

Sorry for the confusion, Chris Cruse P.L.S. Cruse and Associates 217 East 4th Ave. P.O. Box 959 Ellensburg, WA 98926 (509) 962-8242 Office (509) 962-8238 Fax cruseandassoc@kvalley.com

From: Kaycee Hathaway

Sent: Tuesday, December 02, 2014 8:13 AM

**To:** <a href="mailto:cruseandassoc@kvalley.com">cruseandassoc@kvalley.com</a> **Subject:** BL-14-00024 Schnebly

Hello,

Here is the application that was turned in and the site plans. 1