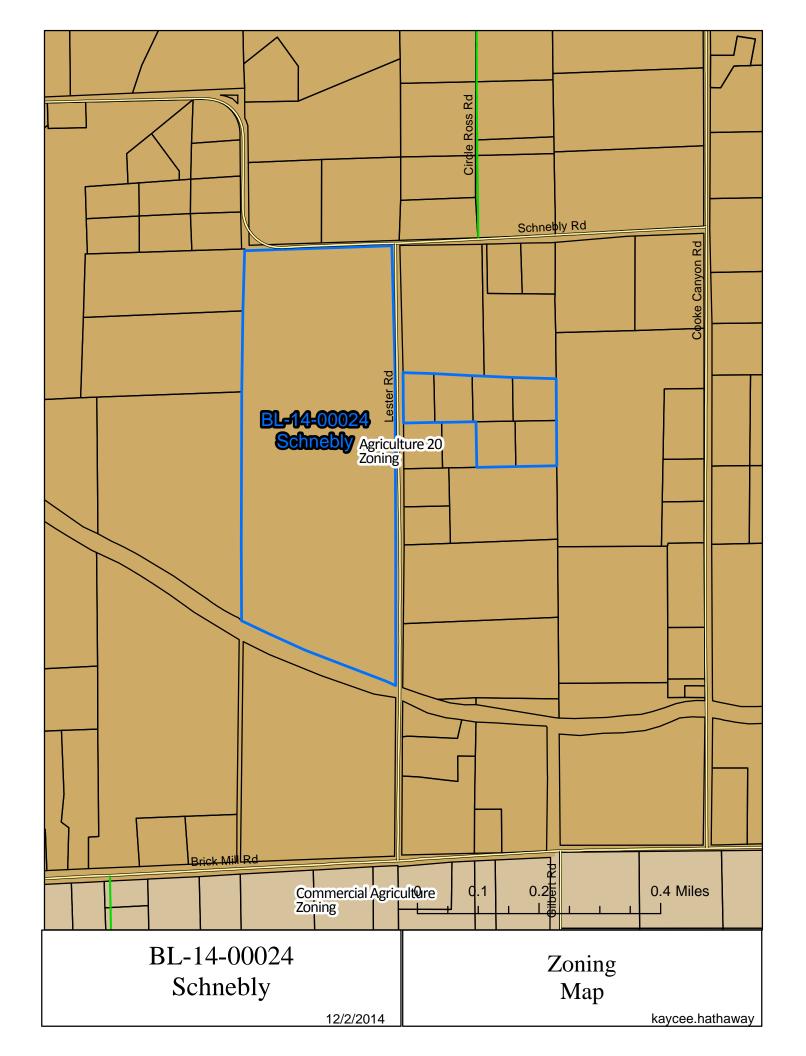

# Critical Areas Checklist

Tuesday, December 02, 2014 Application File Number BL-14-00024 м Planner Kaycee Hathaway ✓ No □ Yes Is SEPA required ☐ Yes ✓ No Is Parcel History required? What is the Zoning? Agriculture 20 H<sub>/</sub>  $\square$  No ✓ Yes Is Project inside a Fire District? If so, which one? Fire District 2 ✓ Yes  $\square$  No Is the project inside an Irrigation District? If so, which one? KRD □ Yes ✓ No Does project have Irrigation Approval? Which School District? Ellensburg ✓ No ☐ Yes Is the project inside a UGA? If so which one? ✓ No ☐ Yes Is there FIRM floodplain on the project's parcel? If so which zone? What is the FIRM Panel Number? ✓ No  $\square$  Yes Is the Project parcel in the Floodway? ✓ No If so what is the Water Body? What is the designation? ✓ Yes  $\square$  No Does the project parcel contain a Classified Stream? If so what is the Classification? Type 9- Unkown ✓ Yes Does the project parcel contain a wetland? Freshwater Emergent Wetland If so what type is it? ✓ No □ Yes Does the project parcel intersect a PHS designation? If so, what is the Site Name? Is there hazardous slope in the project parcel?  $\Box$  Yes ✓ No If so, what type?