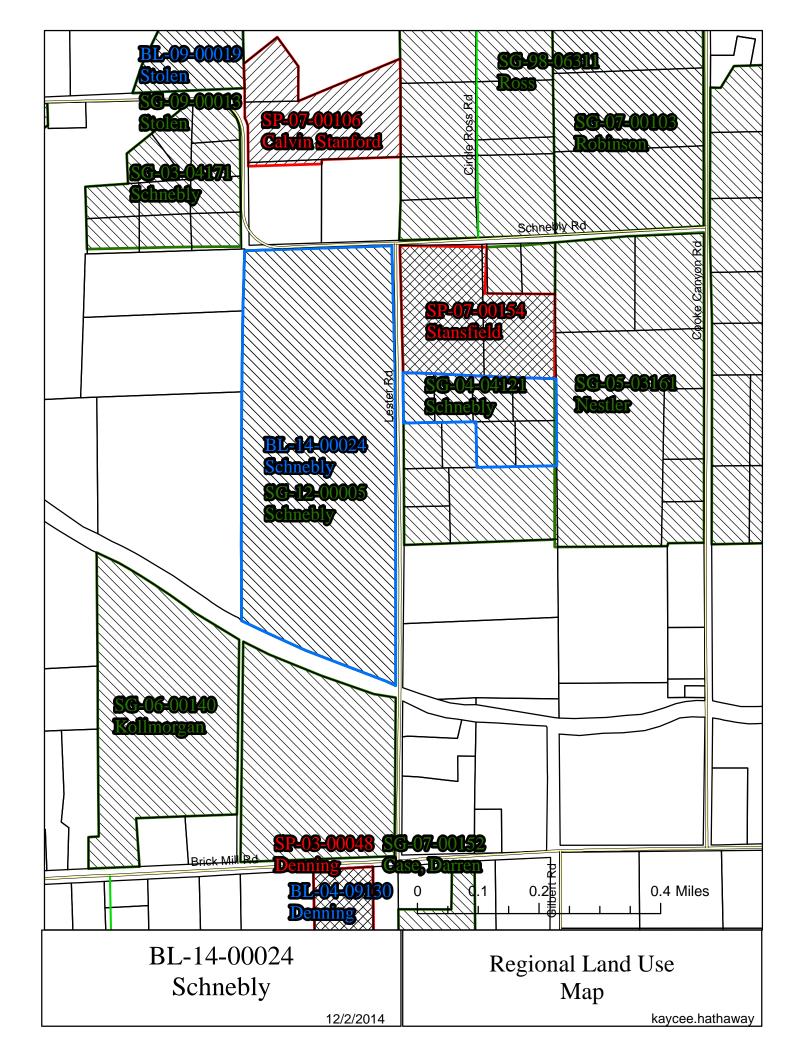

project parcel in or near a Mineral Resource Land?   ✓ Yes   ☐ No  |    |  |  |
| If so, which one? KC, Schnebly Pit #50228 DNR #10151                      |    |  |  |
| Is the project parcel in or near a DNR Landslide area? $\square$ Yes      | lo |  |  |
| If so, which one?                                                         |    |  |  |
| Is the project parcel in or near a Coal Mine area?  ☐ Yes  ✓ No           |    |  |  |
| What is the Seismic Designation?                                          |    |  |  |
| Does the Project Application have a Title Report Attached? $\ \Box$       |    |  |  |
| Does the Project Application have a Recorded Survey Attached? $\Box$      |    |  |  |
| Have the Current Years Taxes been paid? $\Box$                            |    |  |  |











### **Kaycee Hathaway**

From: Cruse & Associates <cruseandassoc@kvalley.com>

Sent: Tuesday, December 02, 2014 8:25 AM

**To:** Kaycee Hathaway

**Subject:** Re: BL-14-00024 Schnebly **Attachments:** Schneb BLA App.pdf

I wrote the incorrect section down. All parcels should start with 18-19-13000. Please review and see if that matches the exhibits better.

Sorry for the confusion, Chris Cruse P.L.S. Cruse and Associates 217 East 4th Ave. P.O. Box 959 Ellensburg, WA 98926 (509) 962-8242 Office (509) 962-8238 Fax cruseandassoc@kvalley.com

From: Kaycee Hathaway

Sent: Tuesday, December 02, 2014 8:13 AM

**To:** <a href="mailto:cruseandassoc@kvalley.com">cruseandassoc@kvalley.com</a> **Subject:** BL-14-00024 Schnebly

Hello,

Here is the application that was turned in and the site plans.